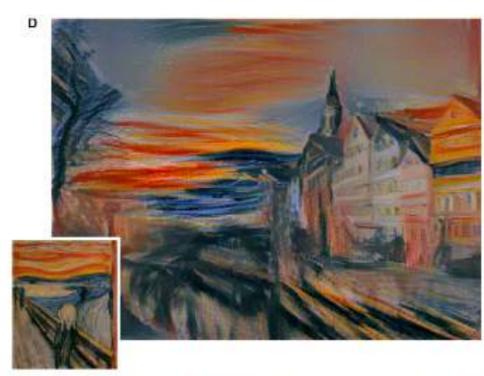

Mown Poupe 134 130 109

Blue Child 244 211 205

Sandbork 135 135 108

Farty Red 164 47 47

Dorky Brown 81 52 76

Neural networks + Kittens = !!!





# NEURAL NETWORK FISH NAMES

#### **JANELLE SHANE**

HTTP://LEWISANDQUARK.TUMBLR.COM

@JANELLECSHANE

**ART BY** 

#### **MAX GRAENITZ**

HTTPS://WWW.INSTAGRAM.COM/MAXGRAENITZ/



# CUBAN CARPET SHARK



## **BOTNIK**

Best friends know they care about chicken.

Call 1-800-9-GODIVA for deliciously plump red trusty moist vegetables.

Identical trained pharmacists are ready to serve you.



source: ADVERTISING algorithm: PREDICTIVE



source: HALLOWEEN TIPS algorithm: PREDICTIVE

# BOTNIK

# **GOOGLE DEEP DREAM**







WWW.DEEPDREAMGENERATOR.COM

# DEEP DREAM STARRY NIGHT



@AHNETHAHRA

# FROG

# A NEURAL ALGORITHM OF ARTISTIC STYLE









# **MULTISTYLE PASTICHE GENERATOR**



# **PRISMA**



# COMPREHENSION, DECONSTRUCTION, RECONSTRUCTION



# **NEURAL-STYLE**



## THE FIRST IMAGE I CREATED IN NEURAL STYLE...





SEMANTIC PHOTOGRAPHIC STYLE TRANSFER HTTPS://GITHUB.COM/LOUIEYANG/DEEP-PHOTO-STYLETRANSFER-TF

# **GENERATIVE ADVERSARIAL NETWORKS**



#### AI-GENERATED ART NOW LOOKS MORE CONVINCINGLY HUMAN THAN WORK AT ART BASEL, STUDY SAYS





"When Respondents Were Asked To Rate How Intentional, Visually Structured, Communicative, and Inspiring the Images Were. They "Rated the Images Generated by [the Computer] Higher Than Those Created by Real Artists, Whether in the Abstract Expressionism Set or in the Art Basel Set.""

https://news.artnet.com/art-world/rutgers-artificial-intelligence-art-1019066



ROBBIE BARRAT - HTT