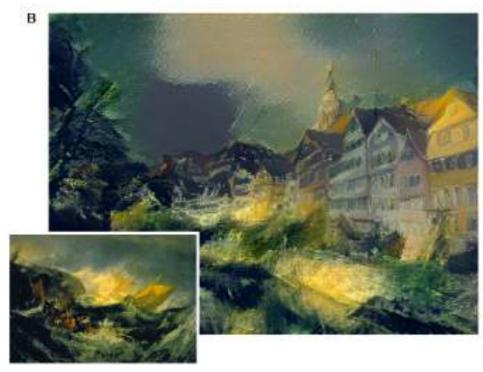

171

Mown Poupe 134 130 109

Blue Child 244 211 205

Sandbork 135 135 108

Farty Red 164 47 47

Dorky Brown 81 52 76

Neural networks + Kittens = !!!





# NEURAL NETWORK FISH NAMES

#### **JANELLE SHANE**

HTTP://LEWISANDQUARK.TUMBLR.COM

@JANELLECSHANE

**ART BY** 

#### **MAX GRAENITZ**

HTTPS://WWW.INSTAGRAM.COM/MAXGRAENITZ/



# CUBAN CARPET SHARK



## **BOTNIK**

Best friends know they care about chicken.

Call 1-800-9-GODIVA for deliciously plump red trusty moist vegetables.

Identical trained pharmacists are ready to serve you.



source: ADVERTISING algorithm: PREDICTIVE



source: HALLOWEEN TIPS algorithm: PREDICTIVE

# BOTNIK

# **GOOGLE DEEP DREAM**







WWW.DEEPDREAMGENERATOR.COM

# DEEP DREAM STARRY NIGHT



@AHNETHAHRA

# FROG

# A NEURAL ALGORITHM OF ARTISTIC STYLE









# **MULTISTYLE PASTICHE GENERATOR**



# **PRISMA**



# COMPREHENSION, DECONSTRUCTION, RECONSTRUCTION



# **NEURAL-STYLE**



## THE FIRST IMAGE I CREATED IN NEURAL STYLE...





SEMANTIC PHOTOGRAPHIC STYLE TRANSFER HTTPS://GITHUB.COM/LOUIEYANG/DEEP-PHOTO-STYLETRANSFER-TF

# **GENERATIVE ADVERSARIAL NETWORKS**



#### AI-GENERATED ART NOW LOOKS MORE CONVINCINGLY HUMAN THAN WORK AT ART BASEL, STUDY SAYS





"When Respondents Were Asked To Rate How Intentional, Visually Structured, Communicative, and Inspiring the Images Were. They "Rated the Images Generated by [the Computer] Higher Than Those Created by Real Artists, Whether in the Abstract Expressionism Set or in the Art Basel Set.""

https://news.artnet.com/art-world/rutgers-artificial-intelligence-art-1019066



ROBBIE BARRAT -