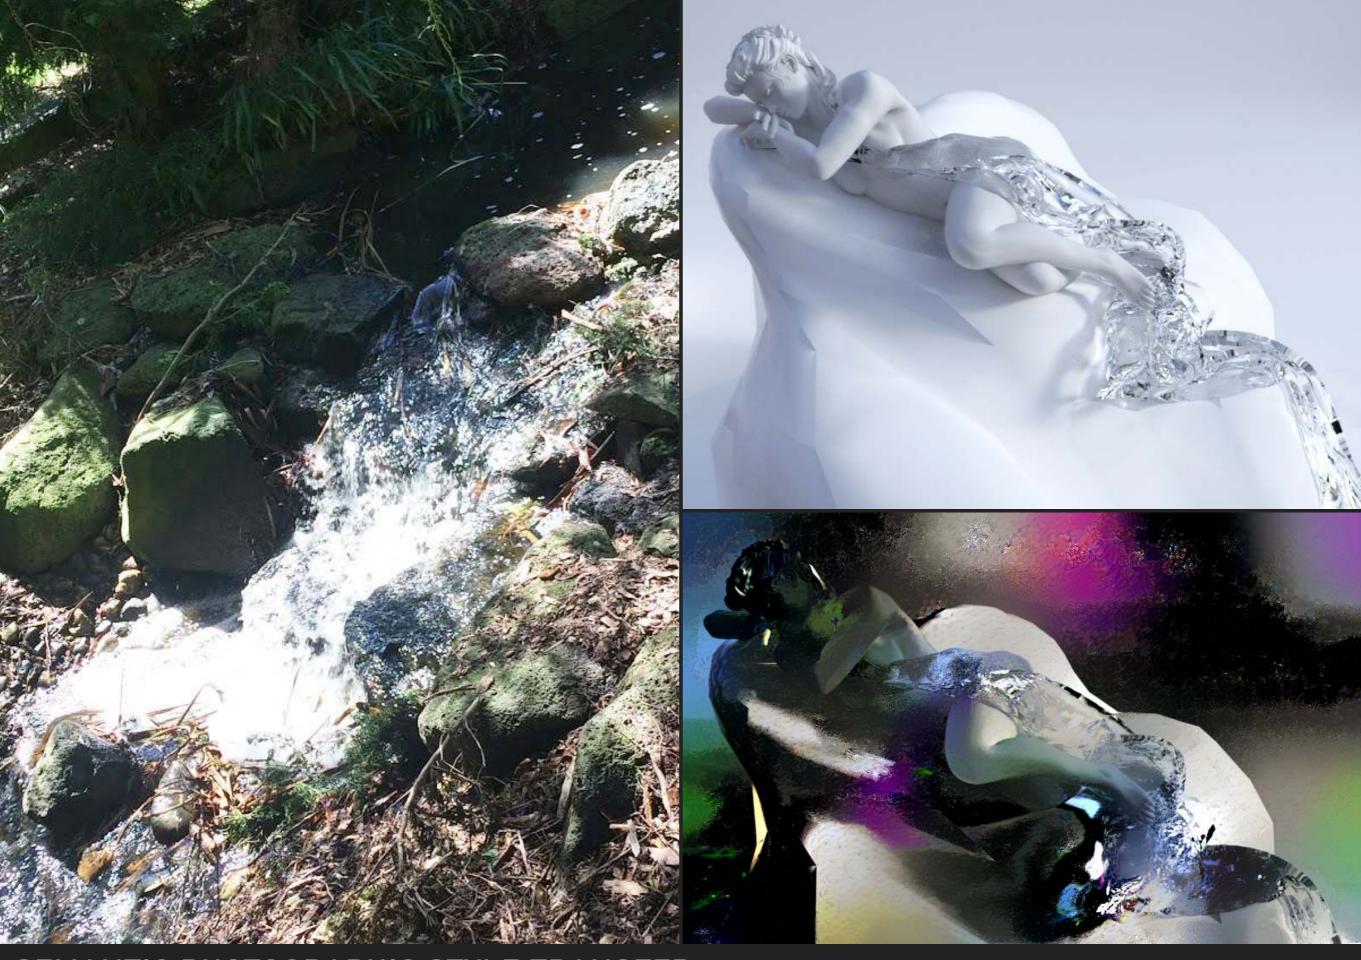

## THE FIRST IMAGE I CREATED IN NEURAL STYLE...

SEMANTIC PHOTOGRAPHIC STYLE TRANSFER HTTPS://GITHUB.COM/LOUIEYANG/DEEP-PHOTO-STYLETRANSFER-TF