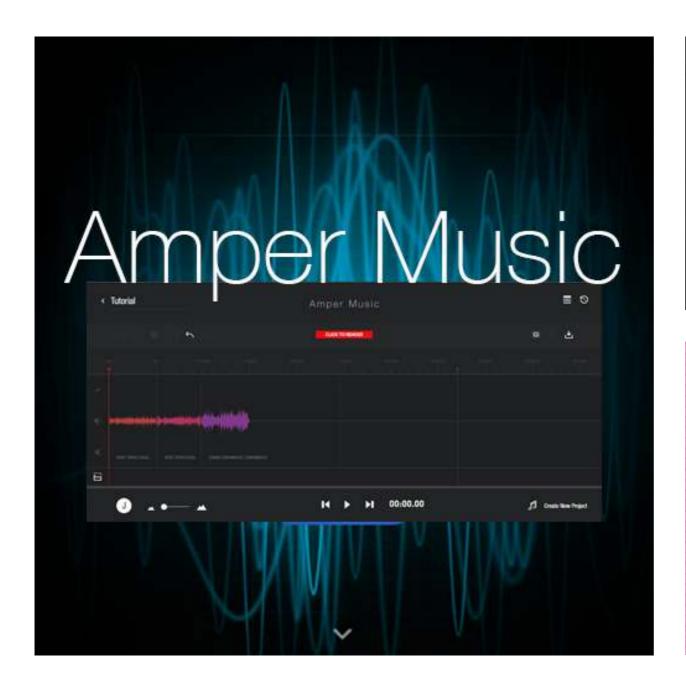

# MUSIC IS INHERENTLY MATHEMATICAL

# **VIRTUOSO**

## **MUSIC GENERATED IN MAGENTA**