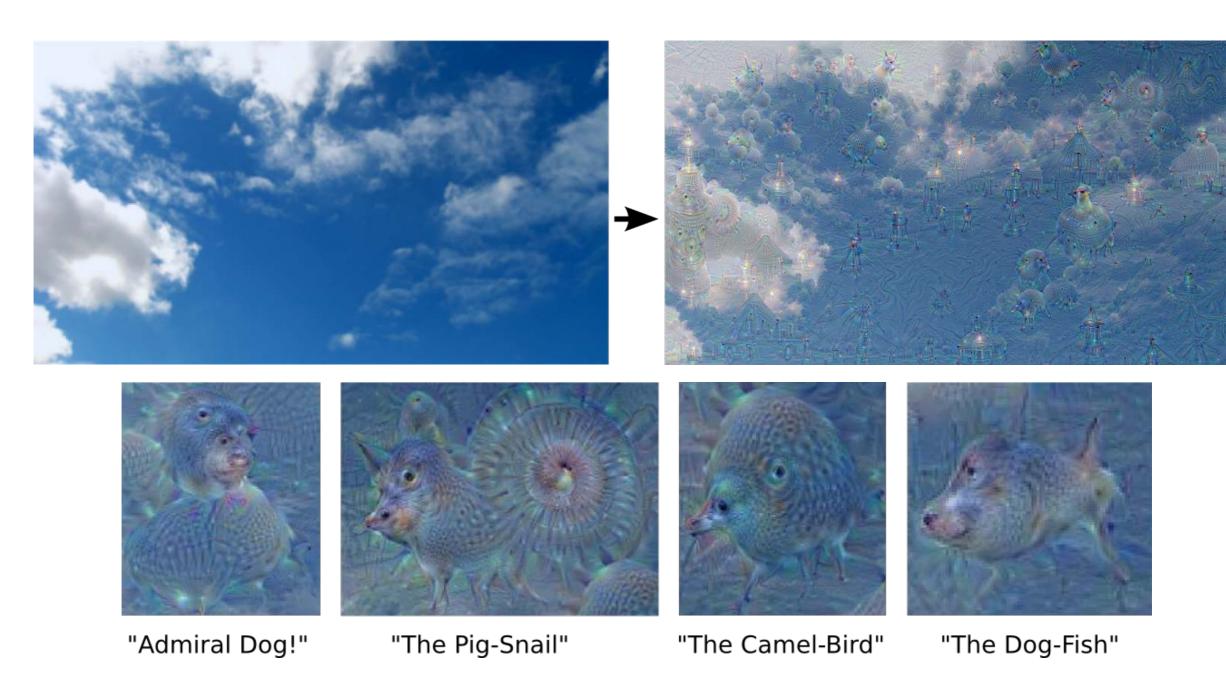

ract Expressionism Set or in the Art Basel Set.""

https://news.artnet.com/art-world/rutgers-artificial-intelligence-art-1019066



ROBBIE BARRAT - HTTPS://GITHUB.COM/ROBBIEBARRAT

# LANDSCAPE PAINTING GENERATED BY PROGRESSIVE GROWING OF GANS

### NOT MENTIONING ANY NAMES...





Figure 1: Artworks generated by the Emotional GAN conditioning on various emotion categories.

# MUSIC IS INHERENTLY MATHEMATICAL

#### NON-MUSICIAN

JUST HEAR THOSE SLEIGH BELLS JINGLING RING-TING-TINGLING TOO COME ON IT'S LOVELY WEATHER FOR A SLEIGH RIDE TOGETHER WITH YOU





# **VIRTUOSO**



## **MUSIC GENERATED IN MAGENTA**

#### Somewhere over the Magenta



Using Somewhere over the Rainbow as a starting point.

Rendered in ScoreCloud















# CREEPY AND RIDICULOUS APPLICATIONS



# **#PUPPYSLUG**



# **DINOSAURS BY CHRIS RODLEY**





# NAPOLEON CROSSING THE ALPS - AMGUNNERSFC



# NEURAL KARAOKE — THE UNIVERSITY OF TORONTO

HTTPS://VIMEO.COM/192711856



# **CREEPY FACEAPP**





# SUCCESSFUL FACEAPP









HTTPS://WWW.MUGLIFE.COM

# NVIDIA

# **MUGLIFE ANIMATIONS**





## **MUGLIFE AND ART**





# #FAIL



#### PIX2PIX — PRACTICAL APPLICATIONS





HTTPS://TCWANG0509.GITHUB.IO/PIX2PIXHD/

HIGH-RESOLUTION IMAGE SYNTHESIS AND SEMANTIC MANIPULATION WITH CONDITIONAL GANS

#### PIX2PIX — CREEPY APPLICATIONS



edges2cats



## PATRICK TRESSET — DELUSIONS



#### C.M KOSEMAN AND ROELOF PIETERS





"What the Deep Dream algorithm did to my work reflects this transformation - the evolution of mystical imagery in the human subconscious. There are reptilian stares, celestial birds and