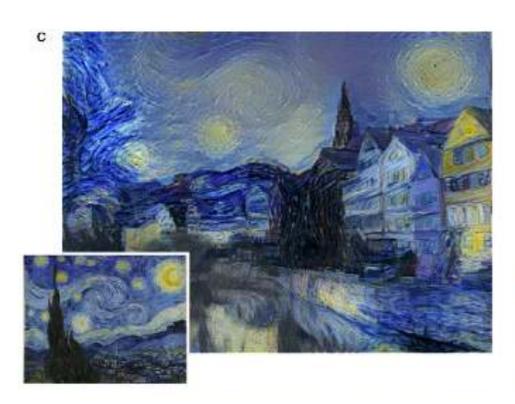

71

Mown Poupe 134 130 109

Blue Child 244 211 205

Sandbork 135 135 108

Farty Red 164 47 47

Dorky Brown 81 52 76

Neural networks + Kittens = !!!





# NEURAL NETWORK FISH NAMES

#### **JANELLE SHANE**

HTTP://LEWISANDQUARK.TUMBLR.COM

@JANELLECSHANE

**ART BY** 

#### **MAX GRAENITZ**

HTTPS://WWW.INSTAGRAM.COM/MAXGRAENITZ/



# CUBAN CARPET SHARK



## **BOTNIK**

Best friends know they care about chicken.

Call 1-800-9-GODIVA for deliciously plump red trusty moist vegetables.

Identical trained pharmacists are ready to serve you.



source: ADVERTISING algorithm: PREDICTIVE



source: HALLOWEEN TIPS algorithm: PREDICTIVE

# BOTNIK

# **GOOGLE DEEP DREAM**







WWW.DEEPDREAMGENERATOR.COM

# DEEP DREAM STARRY NIGHT



@AHNETHAHRA

# FROG

# A NEURAL ALGORITHM OF ARTISTIC STYLE









# **MULTISTYLE PASTICHE GENERATOR**



# **PRISMA**



# COMPREHENSION, DECONSTRUCTION, RECONSTRUCTION



# **NEURAL-STYLE**



## THE FIRST IMAGE I CREATED IN NEURAL STYLE...





SEMANTIC PHOTOGRAPHIC STYLE TRANSFER HTTPS://GITHUB.COM/LOUIEYANG/DEEP-PHOTO-STYLETRANSFER-TF

# **GENERATIVE ADVERSARIAL NETWORKS**



#### AI-GENERATED ART NOW LOOKS MORE CONVINCINGLY HUMAN THAN WORK AT ART BASEL, STUDY SAYS





"When Respondents Were Asked To Rate How Intentional, Visually Structured, Communicative, and Inspiring the Images Were. They "Rated the Images Generated by [the Computer] Higher Than Those Created by Real Artists, Whether in the Abstract Expressionism Set or in the Art Basel Set.""

https://news.artnet.com/art-world/rutgers-artificial-intelligence-art-1019066



ROBBIE BARRAT - H