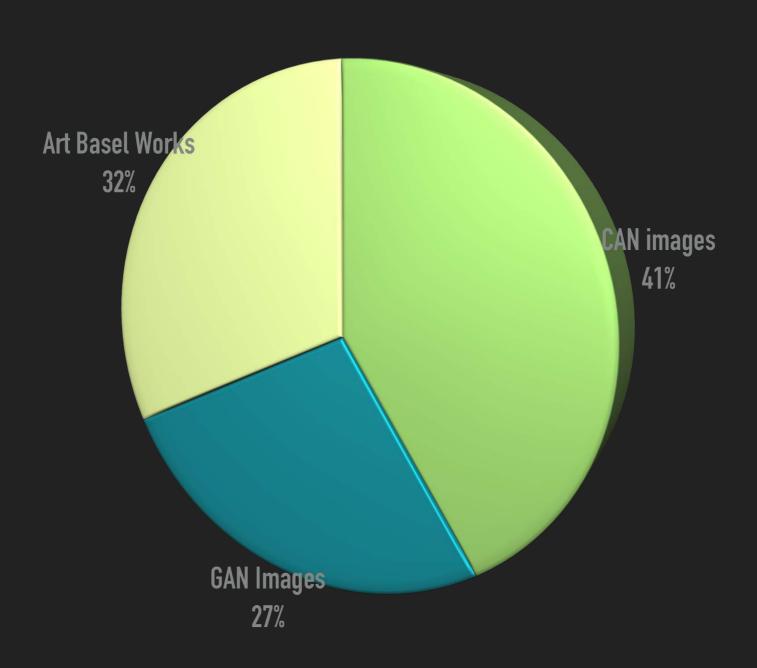

#### AI-GENERATED ART NOW LOOKS MORE CONVINCINGLY HUMAN THAN WORK AT ART BASEL, STUDY SAYS

"When Respondents Were Asked To Rate How Intentional, Visually Structured, Communicative, and Inspiring the Images Were. They "Rated the Images Generated by [the Computer] Higher Than Those Created by Real Artists, Whether in the Abstract Expressionism Set or in the Art Basel Set.""

https://news.artnet.com/art-world/rutgers-artificial-intelligence-art-1019066

ROBBIE BARRAT - HTTPS://GITHUB.COM/ROBBIEBARRAT